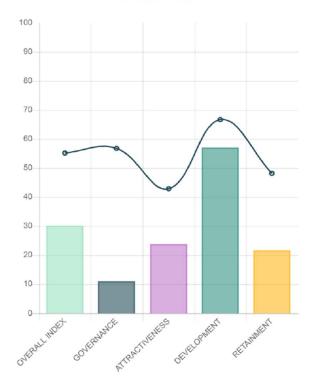

## **Inclusion Impact Index**\*

- A tool to measure the **organization impact** on 4 areas: • Governance; Attractiveness; Development; Retainment
- **Based on ESG** international standards
- Benchmarking opportunity ullet

Quest'area riflette la capacità dell'impresa di fare crescere le donne al proprio interno, fino ai ruoli apicali.

Quest'area riflette la capacità dell'impresa di valorizzare i talenti femminili già presenti al proprio interno, definendo percorsi di crescita personalizzati per supportare il merito e il talento.

Quest'area riflette la capacità dell'impresa di valorizzare i talenti femminili in maniera integrata e continuativa durante tutta la vita

professionale di una donna.

Numero di imprese incluse nel confronto : 6

Valore medio selezione

\*ideato e realizzato dall'Associazione ValoreD