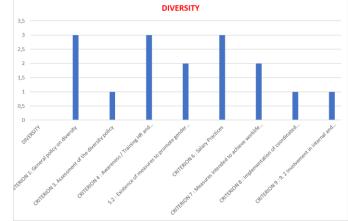

## GEEIS – Criteria & Scores

All ITALIAN AVIO AERO SITES included in the assessment.

It considers a set of topics related to gender equality and diversity and their integration into the professional context. It is based on **9 criteria** for gender equality and 6 criteria for diversity.

Each criterion involves **5 levels of performance** that correspond to the progress achieved in specific areas:

- Level 1: certifies the existence of a formal commitment
- Level 2: certifies the implementation of concrete actions
- Level 3: certifies that the implemented initiatives are subject to evaluation
- Level 4: certifies the measurement of the impact of the initiatives
- Level 5: certifies the implementation of the actions in a sustainable way

#### CONCLUSION

Score for AVIO SRL: Remark : Criteria #2 applicable only to "SUSSIDIARIA"

EQUALITY RESULT: 17 points, which corresponds to the level 2 (MINIMUM 4 AT LEVEL 2)

DIVERSITY RESULT: 16 points, which corresponds to the level 2 (MINIMUM 4 AT LEVEL 2)